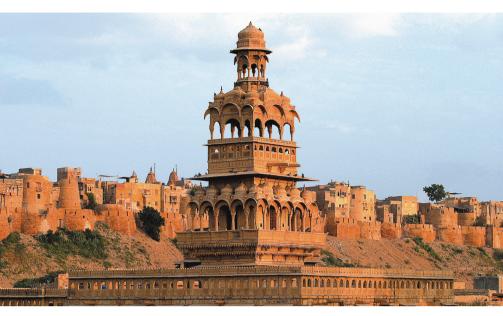

# WelcomHeritage Mandir Palace, Jaisalmer

Gandhi Chowk, Jaisalmer, Rajasthan - 345001, India

WelcomHeritage Mandir Palace is a two-century old palace converted into a hotel, offering a blend of medieval charm and modern amenities. It is an exquisitely carved architectural marvel of ornate balconies, canopies, and delicately carved screens that represent the high point of local craftsmanship in its finest and purest form. Open spaces and courtyards evoke the elegance of a bygone era. A spectacular view of the Jaisalmer Fort can be seen from the palace's roof-top restaurant.